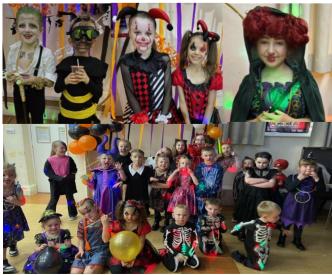

### Halloween Disco Highlights

## Friends of Whitwell Primary School

We would like to say a big THANK YOU to everyone who joined us at last month's Halloween disco. It was a fantastic evening, and with your support we raised over £500 for the kids – making it our most successful disco to date!